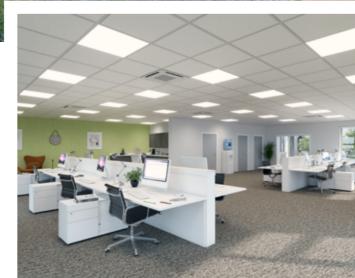

The proposed specification will be to an extremely high standard to include:- double glazed aluminium powder coated windows and doors, suspended ceilings with LED lighting, air conditioning / heating (a full fresh air handling system), full access raised floors with carpet tiles, tea points, male, female and accessible W/C's and passenger lifts where required.

# THE WILLOWS THE FEATURES

- High specification A rated energy efficient offices
- Excellent access to A12, with links to London and the north
- Each office benefits from it's own dedicated entrance lobby, toilets and kitchen
- Generous parking
- EV charging point to each office
- Beautiful established landscaping
- Access controlled entrance bollards and CCTV coverage across the development

## THE ELMS THE FEATURES

- High specification A rated energy efficient offices
- Excellent access to A12, with links to London and the north
- Generous parking
- EV charging point to each office
- Beautiful established landscaping
- Access controlled entrance bollards and CCTV coverage across the development