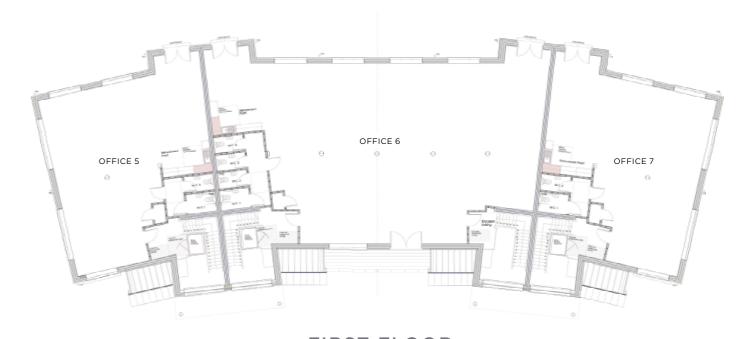

### FIRST FLOOR

Total floor space

| Office 5 | 1,494 sq. ft | 138.8 sq. m |
|----------|--------------|-------------|
| Office 6 | 3,148 sq. ft | 292.5 sq. m |
| Office 7 | 1,494 sq. ft | 138.8 sq. m |