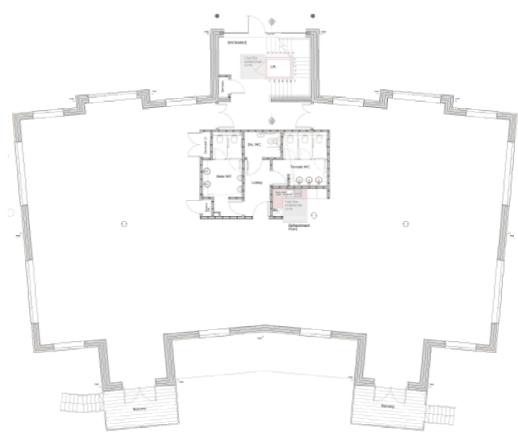

### **GROUND FLOOR**

Total floor space

| Office 1 | 1,547 sq. ft | 143.7 sq. m |
|----------|--------------|-------------|
| Office 2 | 1,584 sq. ft | 147.2 sq. m |
| Office 3 | 1,584 sq. ft | 147.2 sq. m |
| Office 4 | 1,547 sq. ft | 143.7 sq. m |

### FIRST FLOOR

Total floor space

| Office 5 | 1,494 sq. ft | 138.8 sq. m |
|----------|--------------|-------------|
| Office 6 | 3,148 sq. ft | 292.5 sq. m |
| Office 7 | 1,494 sq. ft | 138.8 sq. m |