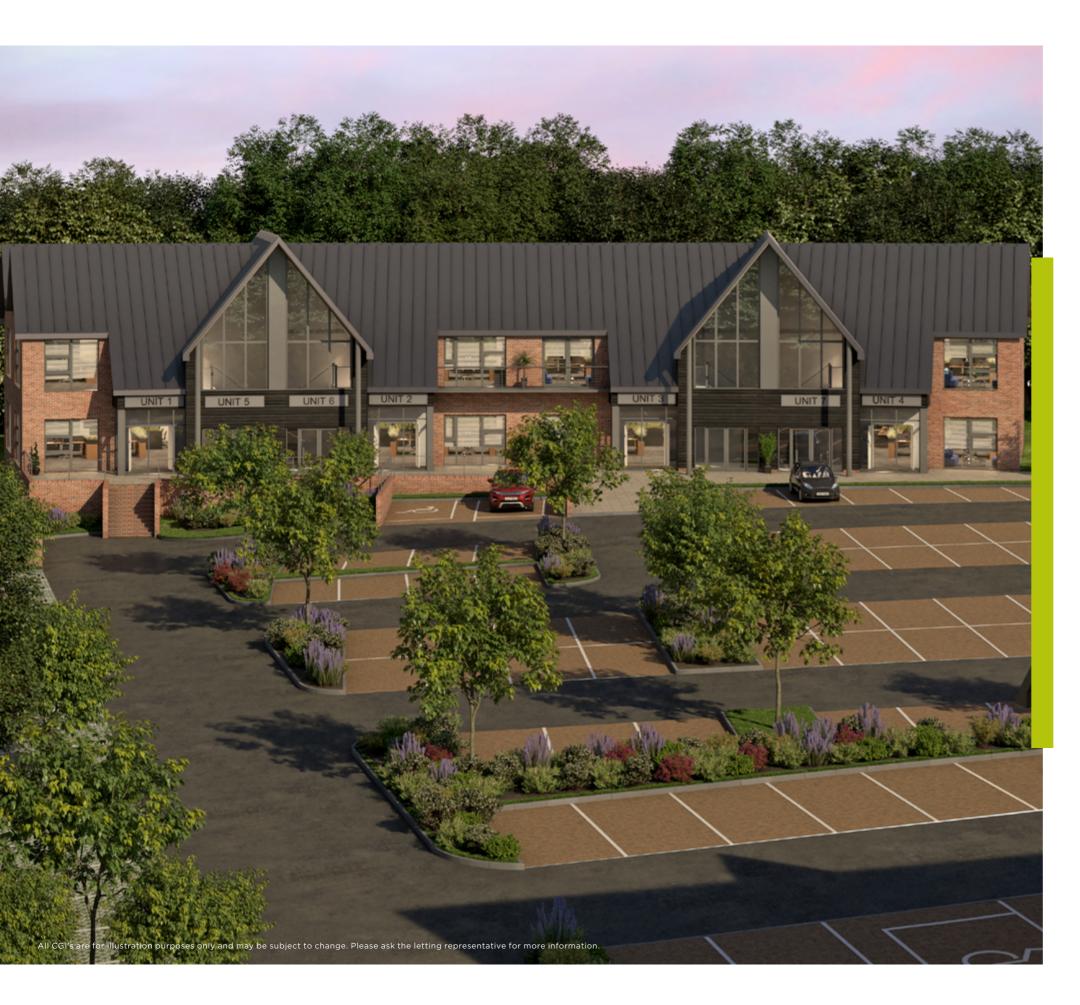

# ABOUT THE DEVELOPMENT

Apex 12 is a prestige development of high quality architect designed offices set in an immaculately landscaped environment.

Three existing office buildings are currently occupied and two new office buildings on Phase Two are due for completion in Spring 2023.

The buildings will be fully DDA compliant with generous on-site car parking set in a landscaped environment. Electric charging points (22Kw) will be provided in marked brick pavioured bays.

The site will be covered by CCTV security cameras and access controlled automatic security bollards at the entrance.