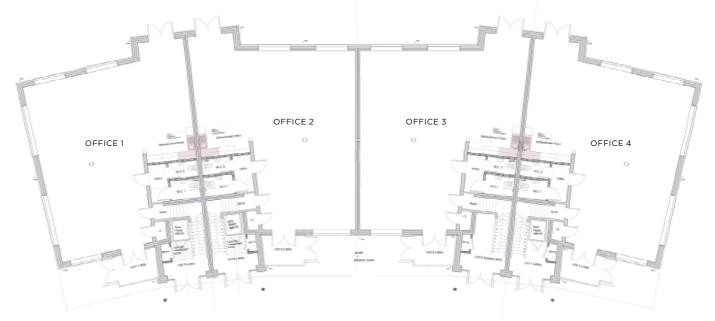

### **GROUND FLOOR**

Total floor space

| Office 1 | 1,547 sq. ft | 143.7 sq. m |
|----------|--------------|-------------|
| Office 2 | 1,584 sq. ft | 147.2 sq. m |
| Office 3 | 1,584 sq. ft | 147.2 sq. m |
| Office 4 | 1,547 sq. ft | 143.7 sq. m |

### FIRST FLOOR

Total floor space

| Office 5 | 1,494 sq. ft | 138.8 sq. m |
|----------|--------------|-------------|
| Office 6 | 3,148 sq. ft | 292.5 sq. m |
| Office 7 | 1,494 sq. ft | 138.8 sq. m |