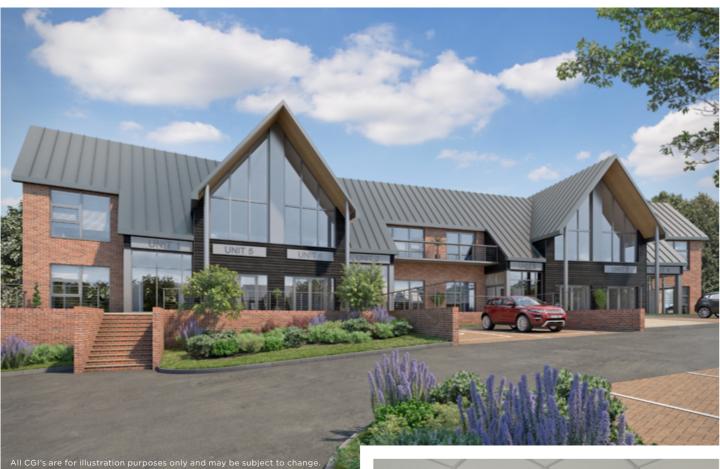

# ABOUT THE DEVELOPMENT

Apex 12 is a prestige development of high quality architect designed offices set in an immaculately landscaped environment.

Three existing office buildings are currently occupied and two new office buildings on Phase Two are due for completion in Spring 2023.

The proposed specification will be to an extremely high standard to include:- double glazed aluminium powder coated windows and doors, suspended ceilings with LED lighting, air conditioning / heating (a full fresh air handling system), full access raised floors with carpet tiles, tea points, male, female and accessible W/C's and passenger lifts where required.