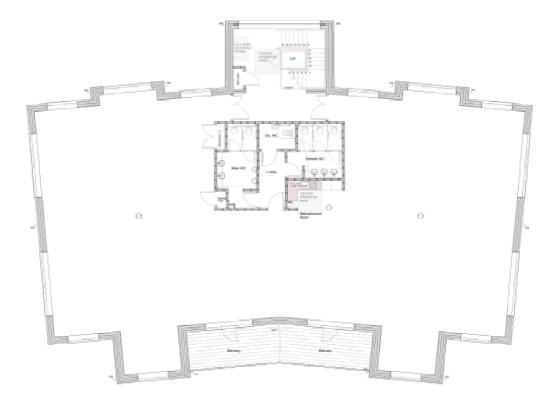

#### **GROUND FLOOR**

Total floor space

4,174 sq. ft 387.8 sq. m

### FIRST FLOOR

Total floor space

4,174 sq. ft 387.8 sq. m

JOINT AGENTS